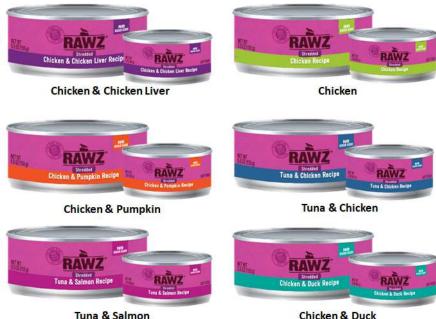

### Available in 3 oz. & 5.5 oz. cans in 6 flavors

**INGREDIENTS** for Chicken and Chicken Liver Recipe

Chicken, Chicken Broth, Chicken Liver, Tapioca Starch, Sunflower Oil, Calcium Chloride, Minerals (Magnesium Amino Acid Chelate, Zinc Amino Acid Chelate, Iron Amino Acid Chelate, Manganese Amino Acid Chelate, Copper Amino Acid Chelate, Calcium Iodate, Sodium Selenite), Fish Oil, Tricalcium Phosphate, Vitamins (Ascorbic Acid (source of Vitamin C), Thiamine Mononitrate, Vitamin E Supplement, Niacin Supplement, Vitamin A Supplement, d-Calcium Panthothenate, Riboflavin Supplement, Pyridoxine Hydrochloride, Folic Acid, Biotin, Vitamin B12 Supplement, Vitamin D3 Supplement), Parsley, Choline Chloride, Salt, Taurine, Potassium Chloride.