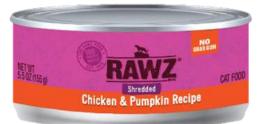

## **Shredded Canned Cat Food**

### Available in 3 oz. & 5.5 oz. cans in 6 flavors

**INGREDIENTS** for Chicken and Chicken Liver Recipe

Chicken, Chicken Broth, Chicken Liver, Tapioca Starch, Sunflower Oil, Calcium Chloride, Minerals (Magnesium Amino Acid Chelate, Zinc Amino Acid Chelate, Iron Amino Acid Chelate, Manganese Amino Acid Chelate, Copper Amino Acid Chelate, Calcium Iodate, Sodium Selenite), Fish Oil, Tricalcium Phosphate, Vitamins (Ascorbic Acid (source of Vitamin C), Thiamine Mononitrate, Vitamin E Supplement, Niacin Supplement, Vitamin A Supplement, d-Calcium Panthothenate, Riboflavin Supplement, Pyridoxine Hydrochloride, Folic Acid, Biotin, Vitamin B12 Supplement, Vitamin D3 Supplement), Parsley, Choline Chloride, Salt, Taurine, Potassium Chloride.