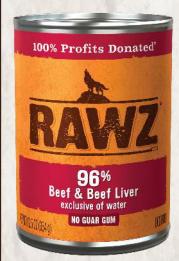

| Recipe                                                         | UPC             | UPC             | Order Qty |
|----------------------------------------------------------------|-----------------|-----------------|-----------|
| 96% Meat Pâté Canned Food for Dogs                             | (Case)          | (EA)            | (12/cs)   |
| RAWZ 96% Beef & Beef Liver Pâté Canned Dog Food 12.5 oz.       | 8-58531-00586-1 | 8-58531-00570-0 |           |
| RAWZ 96% Chicken & Chicken Liver Pâté Canned Dog Food 12.5 oz. | 8-58531-00587-8 | 8-58531-00571-7 |           |
| RAWZ 96% Salmon Pâté Canned Dog Food 12.5 oz.                  | 8-58531-00588-5 | 8-58531-00572-4 |           |
| RAWZ 96% Duck, Turkey & Quail Pâté Canned Dog Food 12.5 oz.    | 8-58531-00589-2 | 8-58531-00573-1 |           |
| RAWZ 96% Turkey & Turkey Liver Pâté Canned Dog Food 12.5 oz.   | 8-17254-02013-1 | 8-17254-02012-4 |           |
| RAWZ 96% Lamb & Lamb Liver Pâté Canned Dog Food 12.5 oz.       | 8-17254-02011-7 | 8-17254-02010-0 |           |
| RAWZ 96% Duck & Duck Liver Pâté Canned Dog Food 12.5 oz.       | 8-17254-02009-4 | 8-17254-02008-7 |           |