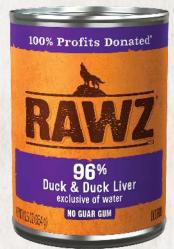

| Recipe                                                         | UPC             | UPC             | Order Qty |
|----------------------------------------------------------------|-----------------|-----------------|-----------|
| 96% Meat Pâté Canned Food for Dogs                             | (Case)          | (EA)            | (12/cs)   |
| RAWZ 96% Beef & Beef Liver Pâté Canned Dog Food 12.5 oz.       | 8-58531-00586-1 | 8-58531-00570-0 |           |
| RAWZ 96% Chicken & Chicken Liver Pâté Canned Dog Food 12.5 oz. | 8-58531-00587-8 | 8-58531-00571-7 |           |
| RAWZ 96% Salmon Pâté Canned Dog Food 12.5 oz.                  | 8-58531-00588-5 | 8-58531-00572-4 |           |
| RAWZ 96% Duck, Turkey & Quail Pâté Canned Dog Food 12.5 oz.    | 8-58531-00589-2 | 8-58531-00573-1 |           |
| RAWZ 96% Turkey & Turkey Liver Pâté Canned Dog Food 12.5 oz.   | 8-17254-02013-1 | 8-17254-02012-4 |           |
| RAWZ 96% Lamb & Lamb Liver Pâté Canned Dog Food 12.5 oz.       | 8-17254-02011-7 | 8-17254-02010-0 |           |
| RAWZ 96% Duck & Duck Liver Pâté Canned Dog Food 12.5 oz.       | 8-17254-02009-4 | 8-17254-02008-7 |           |