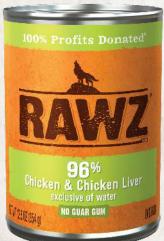

| Recipe                                                         | UPC             | UPC             | Order Qty |
|----------------------------------------------------------------|-----------------|-----------------|-----------|
| 96% Meat Pâté Canned Food for Dogs                             | (Case)          | (EA)            | (12/cs)   |
| RAWZ 96% Beef & Beef Liver Pâté Canned Dog Food 12.5 oz.       | 8-58531-00586-1 | 8-58531-00570-0 |           |
| RAWZ 96% Chicken & Chicken Liver Pâté Canned Dog Food 12.5 oz. | 8-58531-00587-8 | 8-58531-00571-7 |           |
| RAWZ 96% Salmon Pâté Canned Dog Food 12.5 oz.                  | 8-58531-00588-5 | 8-58531-00572-4 |           |
| RAWZ 96% Duck, Turkey & Quail Pâté Canned Dog Food 12.5 oz.    | 8-58531-00589-2 | 8-58531-00573-1 |           |
| RAWZ 96% Turkey & Turkey Liver Pâté Canned Dog Food 12.5 oz.   | 8-17254-02013-1 | 8-17254-02012-4 |           |
| RAWZ 96% Lamb & Lamb Liver Pâté Canned Dog Food 12.5 oz.       | 8-17254-02011-7 | 8-17254-02010-0 |           |
| RAWZ 96% Duck & Duck Liver Pâté Canned Dog Food 12.5 oz.       | 8-17254-02009-4 | 8-17254-02008-7 |           |