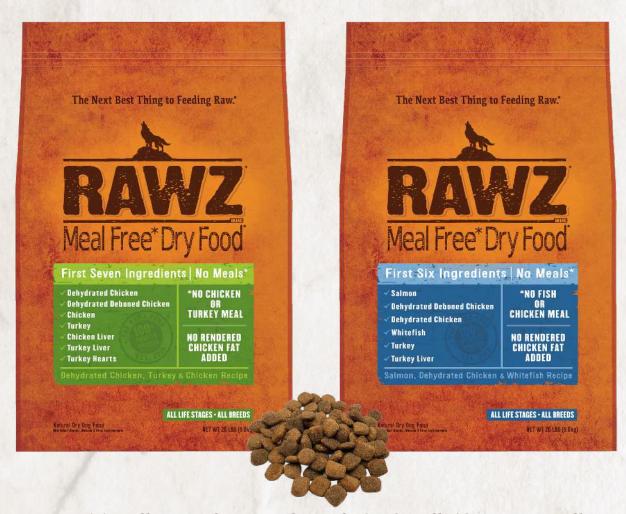

## **MEAL FREE DRY FOOD FOR DOGS**

2 RECIPES

3.5 lb., 10 lb., 20 lb.

100% Nutritionally Complete & Balanced Diet for All Life Stages & All Breeds

Including the growth of large sized dogs (70 lbs. or more as an adult)

## MEAL FREE DRY FOOD FOR DOGS 2 RECIPES

3.5 lb., 10 lb., 20 lb.

100% Exclusive Independent Brand (NO Chewy- NO Petco - NO PetSmart)

Minimally Processed (small batch, low cooking temps, 87.9% digestible)

High Meat, Moderate Fat and Low Carb (90%+ protein from fresh or dehydrated

meat and organ sources)

| Recipe<br>Meal Free Dry Dog Food            | UPC (Bale)      | UPC (EA)        | Order Qty<br>(4/bale 3.5lb<br>or EA 10-20lb) |
|---------------------------------------------|-----------------|-----------------|----------------------------------------------|
| RAWZ Meal Free Chicken / Turkey Dog 3.5 lb. | 8-58531-00544-1 | 8-58531-00502-1 |                                              |
| RAWZ Meal Free Chicken / Turkey Dog 10 lb.  | NA              | 8-58531-00501-4 |                                              |
| RAWZ Meal Free Chicken / Turkey Dog 20 lb.  | NA              | 8-58531-00500-7 |                                              |
|                                             |                 | 0 - 0           | 1                                            |

| RAWZ Meal Free Salmon / Chicken / Whitefish Dog 3.5 lb. | 8-58531-00545-8 | 8-58531-00505-2 |  |
|---------------------------------------------------------|-----------------|-----------------|--|
| RAWZ Meal Free Salmon / Chicken / Whitefish Dog 10 lb.  | NA              | 8-58531-00504-5 |  |
| RAWZ Meal Free Salmon / Chicken / Whitefish Dog 20 lb.  | NA              | 8-58531-00503-8 |  |