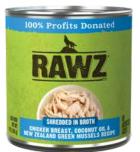

### 10 oz. Shredded and Hunk Canned Dog Food

**INGREDIENTS** for Chicken Breast & NZGM

Chicken, Chicken Broth, Water Sufficient for Processing, New Zealand Green Mussels, Mussels, Tapioca Starch, Sunflower Oil (preserved with mixed tocopherols), Tricalcium Phosphate, Calcium Chloride, Potassium Chloride, Salt, Choline Chloride, Minerals (Iron Amino Acid Chelate, Manganese Amino Acid Chelate, Zinc Amino Acid Chelate, Calcium Iodate, Copper Amino Acid Chelate, Magnesium Amino Acid Chelate, Sodium Selenite), Vitamins (Vitamin A Supplement, Vitamin D<sub>3</sub> Supplement, Vitamin E Supplement, Thiamine Mononitrate, Riboflavin Supplement, Pyridoxine Hydrochloride, Vitamin B12 Supplement, Niacin Supplement, d-Calcium Pantothenate, Ascorbic Acid (source of Vitamin C), Folic Acid, Biotin).