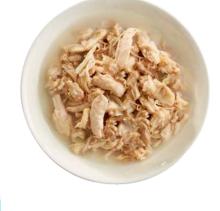

### Available in 2.46 oz. pouches in 5 flavors

INGREDIENTS for Chicken & Duck Recipe

Chicken, Chicken Broth, Duck, Carrots, Peas, Tapioca Starch, Minerals (Zinc Amino Acid Chelate, Iron Amino Acid Chelate, Manganese Amino Acid Chelate, Copper Amino Acid Chelate, Calcium Iodate, Sodium Selenite), Calcium Chloride, Tricalcium Phosphate, Sunflower Oil, Potassium Chloride, Salt, Vitamins (Ascorbic Acid (source of Vitamin C), Thiamine Mononitrate, Vitamin E Supplement, Niacin Supplement, Vitamin A Supplement, d-Calcium Pantothenate, Riboflavin Supplement, Pyridoxine Hydrochloride, Folic Acid, Biotin, Vitamin B12 Supplement, Vitamin D3 Supplement), Choline Chloride.

GUARANTEED ANALYSIS: Crude Protein (min.) 11.00%, Crude Fat (min.) 1.50%, Crude Fiber (max.) 1.50%, Moisture (max.) 82.00%.

Adjust the amount of food you serve based on the age, size and activity level of your dog. Promptly refrigerate the unused portion. Fresh water should be available at all times.