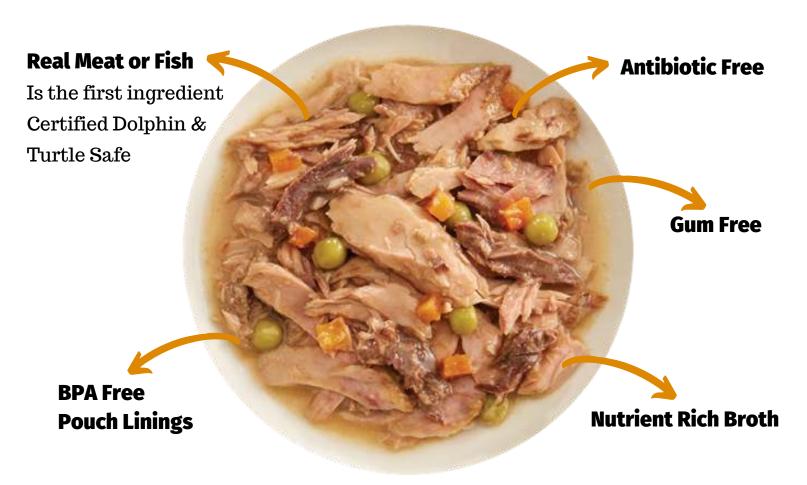

### Available in 2.46 oz. pouches in 5 flavors

INGREDIENTS for Chicken & Duck Recipe

Chicken, Chicken Broth, Duck, Carrots, Peas, Tapioca Starch, Minerals (Zinc Amino Acid Chelate, Iron Amino Acid Chelate, Manganese Amino Acid Chelate, Copper Amino Acid Chelate, Calcium Iodate, Sodium Selenite), Calcium Chloride, Tricalcium Phosphate, Sunflower Oil, Potassium Chloride, Salt, Vitamins (Ascorbic Acid (source of Vitamin C), Thiamine Mononitrate, Vitamin E Supplement, Niacin Supplement, Vitamin A Supplement, d-Calcium Pantothenate, Riboflavin Supplement, Pyridoxine Hydrochloride, Folic Acid, Biotin, Vitamin B12 Supplement, Vitamin D3 Supplement), Choline Chloride.

GUARANTEED ANALYSIS: Crude Protein (min.) 11.00%, Crude Fat (min.) 1.50%, Crude Fiber (max.) 1.50%, Moisture (max.) 82.00%.

Adjust the amount of food you serve based on the age, size and activity level of your dog. Promptly refrigerate the unused portion. Fresh water should be available at all times.

CALORIE CONTENT (ME calculated as shown): 799 kcal/kg; 55 kcal/pouch.