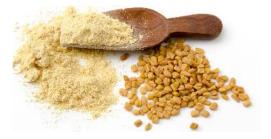

日本日

Turkey & Salmon- 5.5oz

Rabbit & Pumpkin-3/5.5oz

96% Turkey & Sa

Chicken & Herring- 5.5oz Duck & Duck Liver- 5.5oz

Salmon- 3/5.5oz

Turkey & Turkey Liver-3/5.5oz

Fenugreek Seeds help to regulate blood sugar and are an ideal ingredient for overweight or diabetic pets.