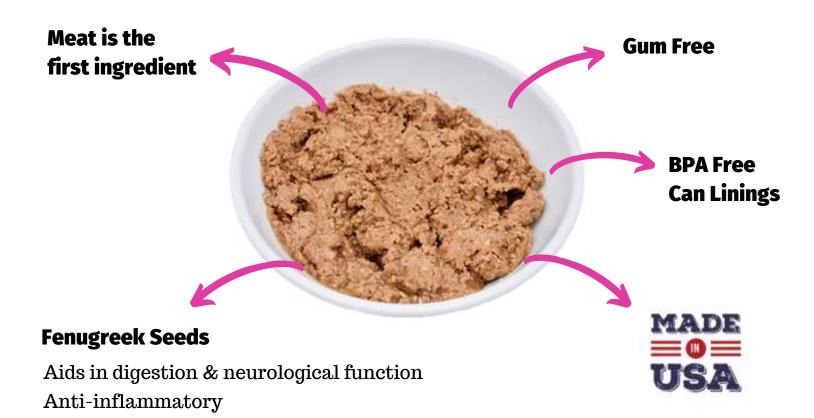

#### **INGREDIENTS** for Beef & Beef Liver Recipe

Beef, Beef Broth, Beef Liver, Fenugreek Seeds, Dandelion Greens, Natural Flavor, Tricalcium Phosphate, Sunflower Oil (Preserved with Mixed Tocopherols), Potassium Chloride, Salt, Choline Chloride, Taurine, Magnesium Proteinate, Zinc Proteinate, Iron Proteinate, Kelp, Marine Microalgae Oil (Preserved with Mixed Tocopherols), Niacin Supplement, Copper Proteinate, Vitamin E Supplement, Manganese Proteinate, Vitamin A Supplement, Sodium Selenite, Thiamine Mononitrate, Calcium Pantothenate, Pyridoxine Hydrochloride, Vitamin D3 Supplement, Riboflavin Supplement, Vitamin B12 Supplement, Calcium Iodate, Folic Acid, Biotin.

日本日

Turkey & Salmon- 5.5oz

Rabbit & Pumpkin-3/5.5oz

96% Turkey & Sa

Chicken & Herring- 5.5oz Duck & Duck Liver- 5.5oz

Salmon- 3/5.5oz

Turkey & Turkey Liver-3/5.5oz

Fenugreek Seeds help to regulate blood sugar and are an ideal ingredient for overweight or diabetic pets.