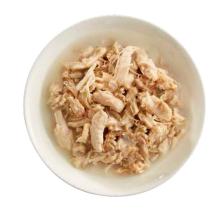

### Available in 2.46 oz. pouches in 5 flavors

INGREDIENTS for Chicken Breast & Duck Recipe

Chicken, Chicken Broth, Duck, Tapioca Starch, Minerals (Magnesium Amino Acid Chelate, Zinc Amino Acid Chelate, Iron Amino Acid Chelate, Manganese Amino Acid Chelate, Copper Amino Acid Chelate, Calcium Iodate, Sodium Selenite), Sunflower Oil, Calcium Chloride, Fish Oil, Tricalcium Phosphate, Vitamins (Ascorbic Acid (source of Vitamin C), Thiamine Mononitrate, Vitamin E Supplement, Niacin Supplement, Vitamin A Supplement, d-Calcium Pantothenate, Riboflavin Supplement, Pyridoxine Hydrochloride, Folic Acid, Biotin, Vitamin B12 Supplement, Vitamin D3 Supplement), Parsley, Choline Chloride, Salt, Taurine, Potassium Chloride.