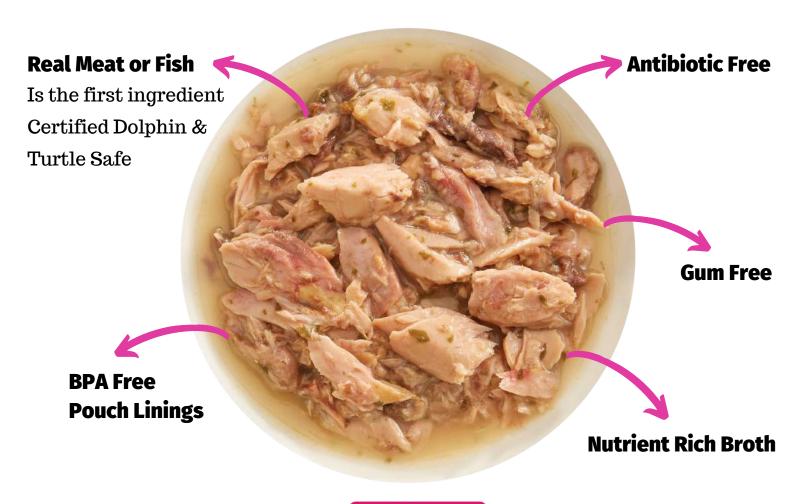

### Available in 2.46 oz. pouches in 5 flavors

INGREDIENTS for Chicken Breast & Duck Recipe

Chicken, Chicken Broth, Duck, Tapioca Starch, Minerals (Magnesium Amino Acid Chelate, Zinc Amino Acid Chelate, Iron Amino Acid Chelate, Manganese Amino Acid Chelate, Copper Amino Acid Chelate, Calcium Iodate, Sodium Selenite), Sunflower Oil, Calcium Chloride, Fish Oil, Tricalcium Phosphate, Vitamins (Ascorbic Acid (source of Vitamin C), Thiamine Mononitrate, Vitamin E Supplement, Niacin Supplement, Vitamin A Supplement, d-Calcium Pantothenate, Riboflavin Supplement, Pyridoxine Hydrochloride, Folic Acid, Biotin, Vitamin B12 Supplement, Vitamin D3 Supplement), Parsley, Choline Chloride, Salt, Taurine, Potassium Chloride.

GUARANTEED ANALYSIS: Crude Protein (min.) 11.00%, Crude Fat (min.) 1.50%, Crude Fiber(max.) 1.50%, Moisture(max.) 82.00%, Magnesium (max) 0.03%, Taurine (min) 0.10%

Chicken Breast & Duck

Chicken Breast & Chicken Liver