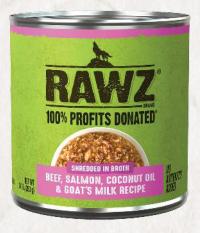

| Recipe<br>Gravies Canned Cat Food                          | UPC<br>(Can)   | UPC<br>(Case)  | Order Qty<br>(18/Case or<br>24/Case) |
|------------------------------------------------------------|----------------|----------------|--------------------------------------|
| Shredded Beef, Salmon & Coconut Oil Dog Can 12/10oz.       | 8-1725402215-9 | 8-1725402216-6 |                                      |
| Shredded Beef, Pumpkin & Sweet Potato Dog Can 12/10oz.     | 8-1725402217-3 | 8-1725402218-0 |                                      |
| Chicken, Beef & Goat's Milk Stew Dog Can 12/10oz.          | 8-1725402209-8 | 8-1725402210-4 |                                      |
| Chicken, Chicken Liver & Goat's Milk Stew Dog Can 12/10oz. | 8-1725402211-1 | 8-1725402212-8 |                                      |
| Beef, Salmon & Goat's Milk Stew Dog Can 12/10oz.           | 8-1725402213-5 | 8-1725402214-2 |                                      |
|                                                            |                |                |                                      |