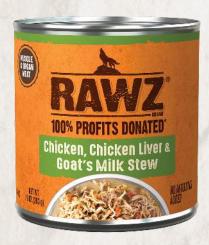

| Recipe<br>Gravies Canned Cat Food                          | UPC<br>(Can)   | UPC<br>(Case)  | Order Qty<br>(18/Case or<br>24/Case) |
|------------------------------------------------------------|----------------|----------------|--------------------------------------|
| Shredded Beef, Salmon & Coconut Oil Dog Can 12/10oz.       | 8-1725402215-9 | 8-1725402216-6 |                                      |
| Shredded Beef, Pumpkin & Sweet Potato Dog Can 12/10oz.     | 8-1725402217-3 | 8-1725402218-0 |                                      |
| Chicken, Beef & Goat's Milk Stew Dog Can 12/10oz.          | 8-1725402209-8 | 8-1725402210-4 |                                      |
| Chicken, Chicken Liver & Goat's Milk Stew Dog Can 12/10oz. | 8-1725402211-1 | 8-1725402212-8 |                                      |
| Beef, Salmon & Goat's Milk Stew Dog Can 12/10oz.           | 8-1725402213-5 | 8-1725402214-2 |                                      |
|                                                            |                |                |                                      |