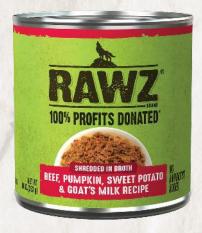

| Recipe<br>Gravies Canned Cat Food                          | UPC<br>(Can)   | UPC<br>(Case)  | Order Qty<br>(18/Case or<br>24/Case) |
|------------------------------------------------------------|----------------|----------------|--------------------------------------|
| Shredded Beef, Salmon & Coconut Oil Dog Can 12/10oz.       | 8-1725402215-9 | 8-1725402216-6 |                                      |
| Shredded Beef, Pumpkin & Sweet Potato Dog Can 12/10oz.     | 8-1725402217-3 | 8-1725402218-0 |                                      |
| Chicken, Beef & Goat's Milk Stew Dog Can 12/10oz.          | 8-1725402209-8 | 8-1725402210-4 |                                      |
| Chicken, Chicken Liver & Goat's Milk Stew Dog Can 12/10oz. | 8-1725402211-1 | 8-1725402212-8 |                                      |
| Beef, Salmon & Goat's Milk Stew Dog Can 12/10oz.           | 8-1725402213-5 | 8-1725402214-2 |                                      |
|                                                            |                |                |                                      |