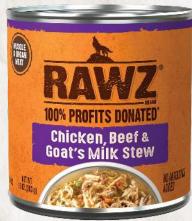

| Recipe<br>Gravies Canned Cat Food                          | UPC<br>(Can)   | UPC<br>(Case)  | Order Qty<br>(18/Case or<br>24/Case) |
|------------------------------------------------------------|----------------|----------------|--------------------------------------|
| Shredded Beef, Salmon & Coconut Oil Dog Can 12/10oz.       | 8-1725402215-9 | 8-1725402216-6 |                                      |
| Shredded Beef, Pumpkin & Sweet Potato Dog Can 12/10oz.     | 8-1725402217-3 | 8-1725402218-0 |                                      |
| Chicken, Beef & Goat's Milk Stew Dog Can 12/10oz.          | 8-1725402209-8 | 8-1725402210-4 |                                      |
| Chicken, Chicken Liver & Goat's Milk Stew Dog Can 12/10oz. | 8-1725402211-1 | 8-1725402212-8 |                                      |
| Beef, Salmon & Goat's Milk Stew Dog Can 12/10oz.           | 8-1725402213-5 | 8-1725402214-2 |                                      |
|                                                            |                |                |                                      |