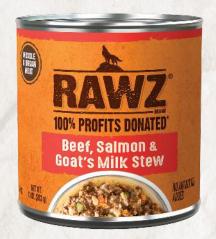

| Recipe<br>Gravies Canned Cat Food                          | UPC<br>(Can)   | UPC<br>(Case)  | Order Qty<br>(18/Case or<br>24/Case) |
|------------------------------------------------------------|----------------|----------------|--------------------------------------|
| Shredded Beef, Salmon & Coconut Oil Dog Can 12/10oz.       | 8-1725402215-9 | 8-1725402216-6 |                                      |
| Shredded Beef, Pumpkin & Sweet Potato Dog Can 12/10oz.     | 8-1725402217-3 | 8-1725402218-0 |                                      |
| Chicken, Beef & Goat's Milk Stew Dog Can 12/10oz.          | 8-1725402209-8 | 8-1725402210-4 |                                      |
| Chicken, Chicken Liver & Goat's Milk Stew Dog Can 12/10oz. | 8-1725402211-1 | 8-1725402212-8 |                                      |
| Beef, Salmon & Goat's Milk Stew Dog Can 12/10oz.           | 8-1725402213-5 | 8-1725402214-2 |                                      |
|                                                            |                |                |                                      |