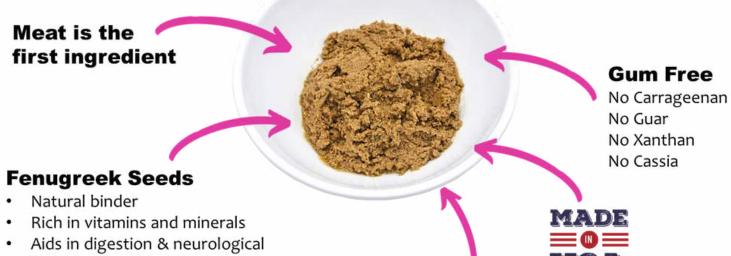

## Available in 5.5 oz. cans

INGREDIENTS for Digestive Support Chicken & Salmon Recipe

Chicken, Chicken Bone Broth, Chicken Hearts, Chicken Liver, Salmon, Pumpkin, Egg, Natural Flavor, Miscanthus Grass, Fenugreek Seed, Salt, Potassium Chloride, Choline Chloride, Vitamins (Niacin Supplement, Vitamin E Supplement, Vitamin A Supplement, Thiamine Mononitrate, Pantothenic Acid, Riboflavin, Pyridoxine Hydrochloride, Vitamin D3 Supplement, Vitamin B12 Supplement, Folic Acid, Biotin), Magnesium Proteinate, Minerals (Zinc Proteinate, Iron Proteinate, Copper Proteinate, Manganese Proteinate, Sodium Selenite, Calcium Iodate), Taurine, Marine Microalgae Oil

GUARANTEED ANALYSIS: Crude Protein (min) 9.00%, Crude Fat (min) 6.00%, Crude Fiber (max) 1.50%, Moisture (max) 78.00%, Magnesium (max) 0.05%, Taurine (min) 0.10%

Fenugreek Seeds help to regulate blood sugar and are an ideal ingredient for overweight or diabetic pets.