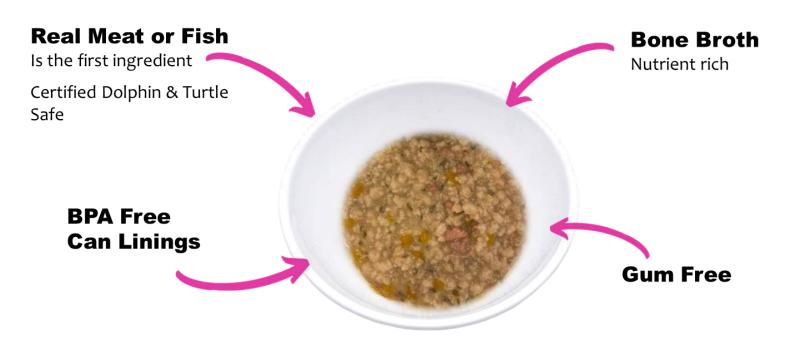

### Available in 3 oz. and 5.5 oz. cans

INGREDIENTS for Chicken & Chicken Liver Recipe

Chicken, Chicken Bone Broth, Vegetable Broth, Chicken Liver, Pumpkin, Tapioca Starch, Sunflower Oil, Tricalcium Phosphate, Natural Flavor, Salt, Minerals (Zinc Amino Acid Chelate, Iron Amino Acid Chelate, Manganese Amino Acid Chelate, Calcium Iodate, Magnesium Amino Acid Chelate, Copper Amino Acid Chelate, Sodium Selenite), Vitamins (Ascorbic Acid (source of vitamin C), Thiamine Mononitrate, Vitamin E Supplement, Niacin Supplement, Vitamin A Supplement, d-Calcium Pantothenate, Riboflavin, Pyridoxine Hydrochloride, Folic Acid, Biotin, Vitamin B12 Supplement, Vitamin D3 Supplement), Calcium Chloride, Dried Parsley, Taurine, Choline Chloride, Potassium Chloride.

GUARANTEED ANALYSIS: Crude Protein (min) 11.00%, Crude Fat (min) 2.50%, Crude Fiber (max) 1.50%, Moisture (max) 82.00%, Magnesium (max) 0.05%, Taurine (min) 0.10%

Adjust the amount of food you serve based on the age, size and activity level of your cat. Food should be fed at room temperature. Promptly refrigerate the unused portion. Fresh water should be available at all times.