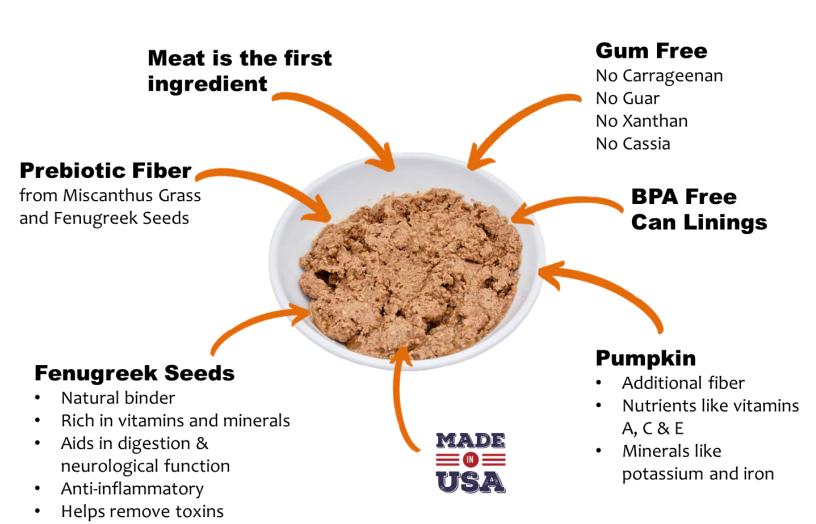

### 12.5 oz. Digestive Canned Dog Food

INGREDIENTS for Digestive Beef and Pumpkin

Beef, Beef Bone Broth, Beef Liver, Pumpkin (Source of Prebiotic Fiber), Miscanthus Grass (Source of Fiber), Fenugreek Seed, Dicalcium Phosphate, Potassium Chloride, Salt, Sunflower Oil, Vitamins (Vitamin E Supplement, Vitamin A Supplement, Niacin Supplement, Pantothenic Acid, Riboflavin, Vitamin D3 Supplement, Thiamine Mononitrate, Vitamin B12 Supplement, Pyridoxine Hydrochloride, Folic Acid), Choline Chloride, Taurine, Minerals (Zinc Proteinate, Iron Proteinate, Copper Proteinate, Manganese Proteinate, Sodium Selenite, Calcium Iodate), Marine Microalgae Oil, Magnesium Proteinate.

Copper Proteinate, Manganese Proteinate, Sodium Selenite, Calcium Iodate), Marine Microalgae
Oil, Magnesium Proteinate.

GUARANTEED ANALYSIS: Crude Protein (min) 8.00%, Crude Fat (min) 6.00%, Crude Fiber (max)
1.50%, Moisture (max) 78.00%